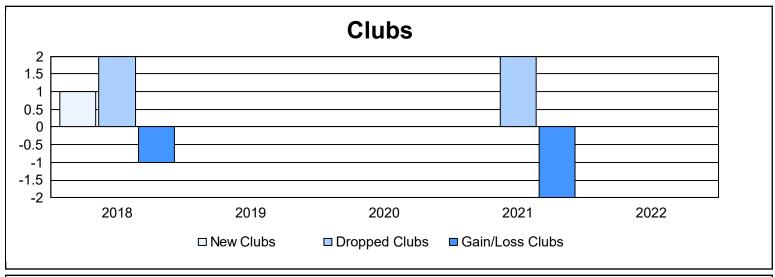

District 38 I As of June 2022 Cumulative

| Year      | New<br>Clubs | Dropped<br>Clubs | Gain/<br>Loss<br>Clubs | New<br>Members | Charter<br>Members | Reinstate<br>Members | Transfer<br>Members | Total<br>Member<br>Added | Total<br>Members<br>Dropped | Gain/<br>Loss<br>Members |
|-----------|--------------|------------------|------------------------|----------------|--------------------|----------------------|---------------------|--------------------------|-----------------------------|--------------------------|
| 2017-2018 | 1            | 2                | -1                     | 78             | 21                 | 0                    | 5                   | 104                      | 109                         | -5                       |
| 2018-2019 | 0            | 0                | 0                      | 51             | 2                  | 0                    | 1                   | 54                       | 90                          | -36                      |
| 2019-2020 | 0            | 0                | 0                      | 30             | 0                  | 1                    | 0                   | 31                       | 56                          | -25                      |
| 2020-2021 | 0            | 2                | -2                     | 37             | 0                  | 1                    | 4                   | 42                       | 84                          | -42                      |
| 2021-2022 | 0            | 0                | 0                      | 48             | 0                  | 0                    | 0                   | 48                       | 75                          | -27                      |
| Average   | 0            | 1                | -1                     | 49             | 5                  | 0                    | 2                   | 56                       | 83                          | -27                      |